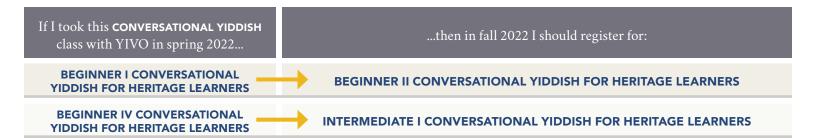

I&IV YIDDISH     |
|                                      | →                                        | INTERMEDIATE I YIDDISH   |    | INTENSIVE INTERMEDIATE I&II YIDDISH   |
|                                      | →                                        | INTERMEDIATE III YIDDISH |    | INTENSIVE INTERMEDIATE III&IV YIDDISH |
|                                      | -                                        | ADVANCED I YIDDISH       |    | INTENSIVE ADVANCED I&II YIDDISH       |
|                                      | -                                        | Not applicable           |    | INTENSIVE ADVANCED III&IV YIDDISH     |
|                                      | →                                        | Not applicable           |    | INTENSIVE ADVANCED III&IV YIDDISH     |